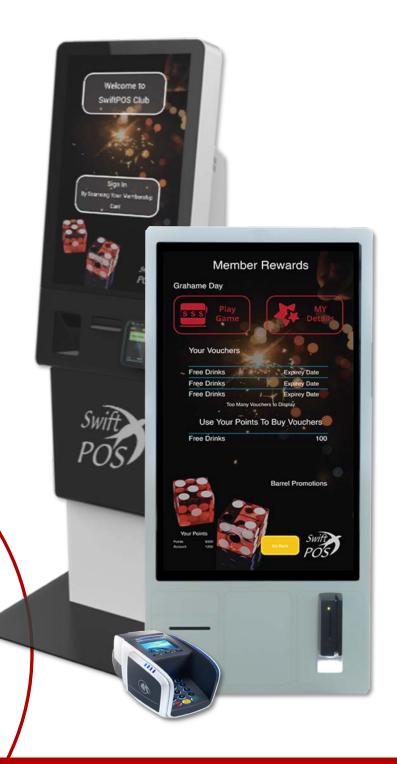

## Reward Members on Entry to Your Club

Providing More Points of Interaction with Members

The Customer Kiosk showcases all members details. By simply scanning or swiping their members cards, members can:

- View Account Details,
- Use their Points,
- Pay Membership Fees
- Play a Rewards Game
- Link Points to the Gaming Systems.