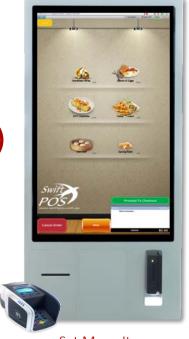

# Self-Order Made Easy

### Simple & Intuitive Layouts Means Quicker Ordering

A perfect solution for QSR's and Club's bistro style services. Order and Pay via EFTPOS at the Kiosk or with flexible options to pay on pickup. Create simple function buttons and layouts, to give your customers clear direction, for ordering and paying.

#### Order Ahead & Jump the Queue

SwiftPOS Kiosks accommodates both landscape & portrait interfaces, with fully customisable designs. Create intuitive and eye-catching order menus with

- Images, PNG files,
- Text and
- Video screen savers, with Flash video graphics