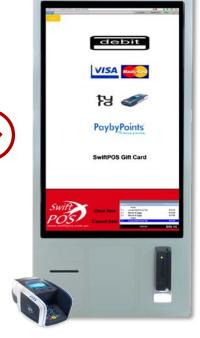

Improved EFTPOS features and integration allows for customers & members to pay at the kiosk or pay when their food is ready.

#### Do More:

- Buy raffles tickets
- Buy & use gift vouchers
- Pay with points
- Tap & go
- EFTPOS integrations including Tyro

Simple **Layout Designs** 

Set Menu Item **Images** 

View Order & Pay

www.swiftpos.com.au NSW: (02) 80724118