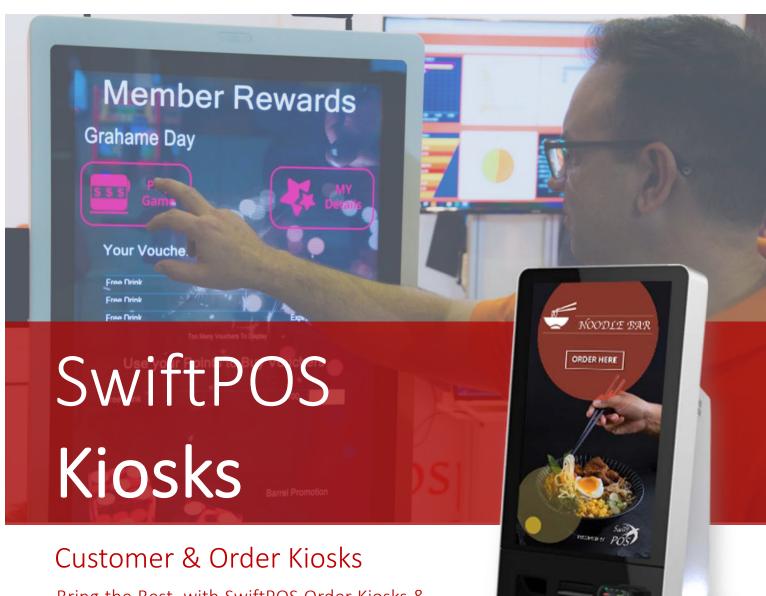

Bring the Best, with SwiftPOS Order Kiosks & **Customer Kiosk** 

A perfect solution for QSR's, Club's and hotel's. Give your customers more ways to interact with your venue.

More options means, fewer lines, faster service, more orders and happier, returning customers. Create inbuilt loyalty rewards & programs, gaining valuable insight into your customers spending behaviour. Reward your members instantly, when they entre your venue, with the Customer Kiosk.

## Reward Members on Entry to Your Club

Providing More Points of Interaction with Members

The Customer Kiosk showcases all members details. By simply scanning or swiping their members cards, members can:

- View Account Details,
- Use their Points,
- Pay Membership Fees
- Play a Rewards Game
- Link Points to the Gaming Systems.

## Why the SwiftPOS Customer Kiosk?

- A Powerful Marketing Tool
- Gain Valuable Member Insight
- Perfect Advertising & Promotional Interface
- A Direct Point of Contact With Members